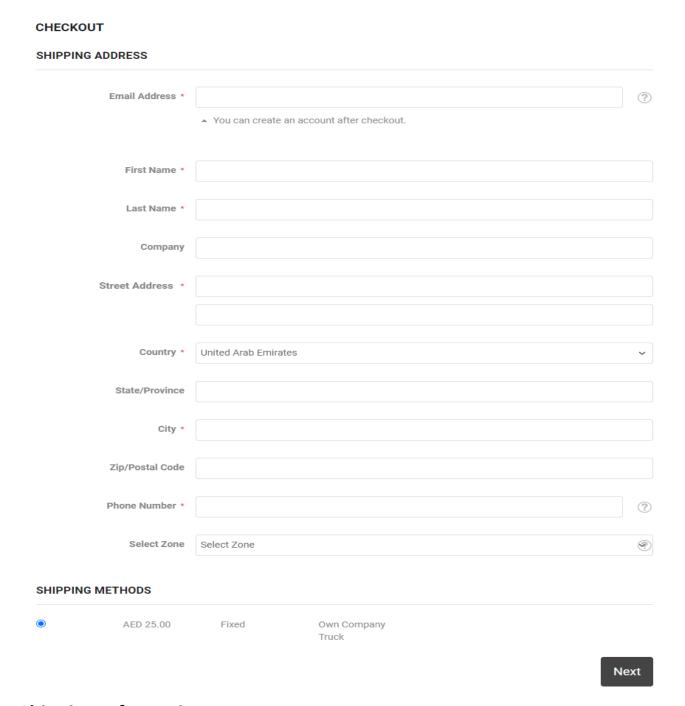

By utilizing these features, you have full control over the contents of your shopping cart, ensuring a tailored and convenient shopping journey.

Checkout Page, Efficiently navigate the checkout page to complete your purchase with ease to full your delivery address.

#### **Shipping Information:**

 Enter or verify your shipping details, including the delivery address and preferred shipping method.

Place Order: Utilize the order page to place your purchase with ease