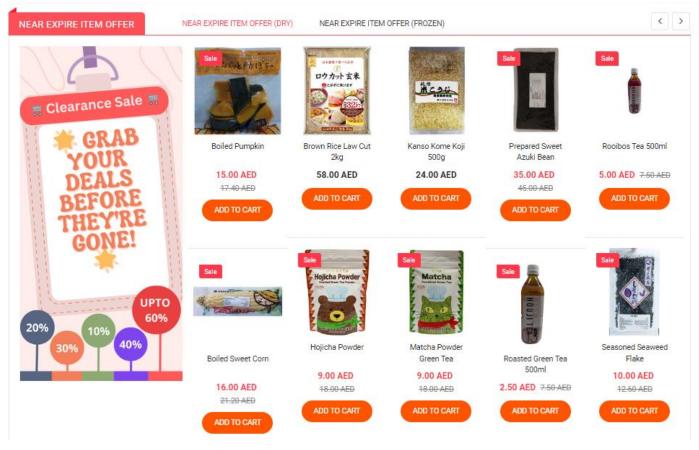

 In the homepage's Popular Items catalog, we consistently refresh the showcased selections.

 On the homepage, in the New Items catalog, we regularly update the featured items.

• On the homepage, within the section dedicated to near-expire item offers, we consistently update the featured items in the near-expire item offer category.