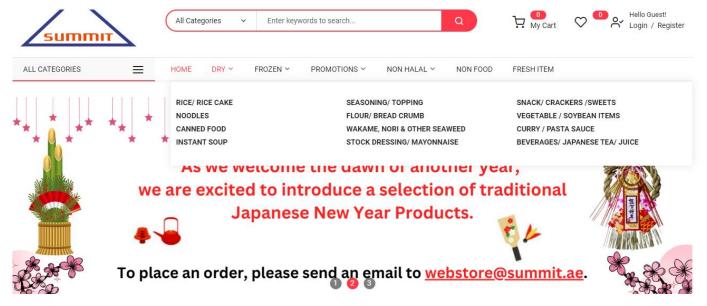

### Summit webstore user manual

- Please click to visit summitwebstore.com in your web browser, and it will connect you to our homepage.
- On the homepage, you can access all products under categories such as Dry Items, Frozen Items, Promotions, Non-Halal Items, Non-Food Items and Fresh Items.
- On the top right side of the homepage, there is a link that allows you to register for new account or log in to your existing account.
- On the top right side of the homepage, there is a button to change your preferred language for reviewing the summit webstore.

 In the homepage's Popular Items catalog, we consistently refresh the showcased selections.

 On the homepage, in the New Items catalog, we regularly update the featured items.

• On the homepage, within the section dedicated to near-expire item offers, we consistently update the featured items in the near-expire item offer category.

 Main Menu: Perusing all related products is effortlessly accomplished in the main menu.

Enroll as a new customer, Sign up by providing your essential details.