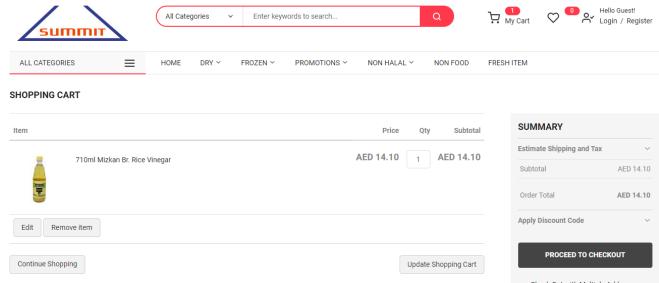

#### **View Cart:**

- Click on the 'View Cart' option to get a comprehensive overview of the items you have selected for purchase.
- Review the product details, quantities, and prices in the cart summary.
- Ensure that the items meet your preferences and requirements before proceeding to checkout.

#### **Edit Cart:**

- To make modifications to your cart, use the 'Edit' function.
- Adjust the quantity of each item as needed. Simply update the quantity field and click 'Update Cart' to apply changes.
- Remove items by selecting the 'Remove' or 'Delete' option next to the respective product.
- Explore additional products or continue shopping from the cart page.

#### **Continue Shopping:**

If you wish to add more items to your cart, use the 'Continue Shopping' option.
This will take you back to the main shopping area, allowing you to browse and
select additional products.