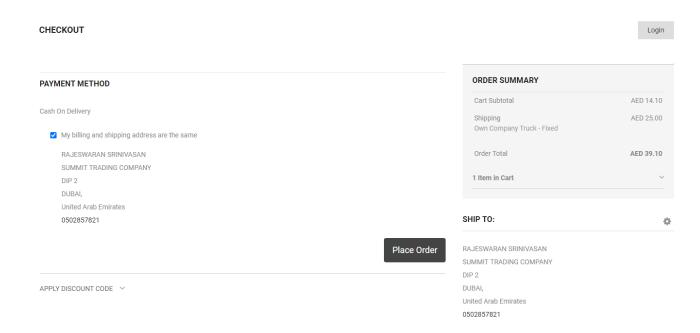

#### **Place Order:**

 Once satisfied with your order details, proceed to place your order by clicking the 'Place Order' button. This action confirms your purchase.

#### **Confirmation:**

 Receive a confirmation message indicating that your order has been successfully placed. Take note of the order number for reference.