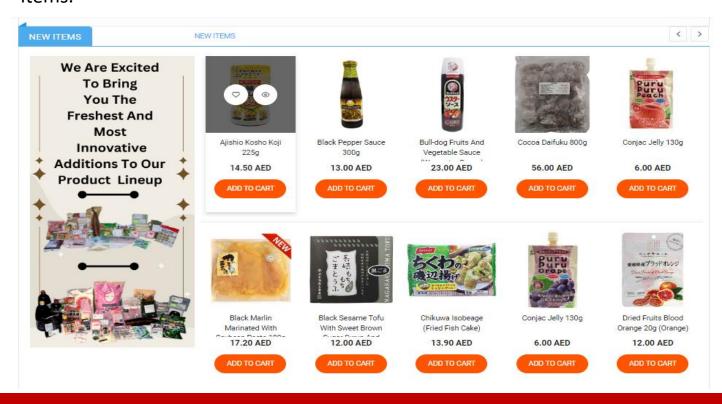

 In the homepage's Popular Items catalog, we consistently refresh the showcased selections.

 On the homepage, in the New Items catalog, we regularly update the featured items.

• On the homepage, within the section dedicated to near-expire item offers, we consistently update the featured items in the near-expire item offer category.