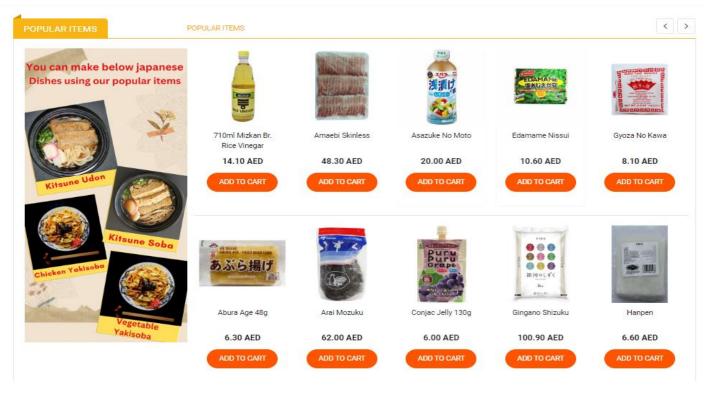

 In the homepage's Popular Items catalog, we consistently refresh the showcased selections.

 On the homepage, in the New Items catalog, we regularly update the featured items.

• On the homepage, within the section dedicated to near-expire item offers, we consistently update the featured items in the near-expire item offer category.