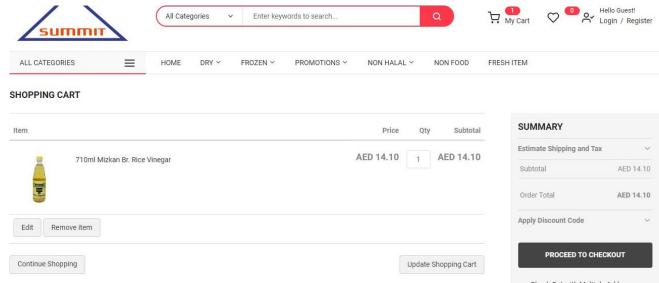

Utilize the option to view and edit your shopping cart.

#### View Cart:

- Click on the 'View Cart' option to get a comprehensive overview of the items you have selected for purchase.
- Review the product details, quantities, and prices in the cart summary.
- Ensure that the items meet your preferences and requirements before proceeding to checkout.

#### **Edit Cart:**

- To make modifications to your cart, use the 'Edit' function.
- Adjust the quantity of each item as needed. Simply update the quantity field and click 'Update Cart' to apply changes.
- Remove items by selecting the 'Remove' or 'Delete' option next to the respective product.
- Explore additional products or continue shopping from the cart page.

#### **Continue Shopping:**

If you wish to add more items to your cart, use the 'Continue Shopping' option.
This will take you back to the main shopping area, allowing you to browse and
select additional products.