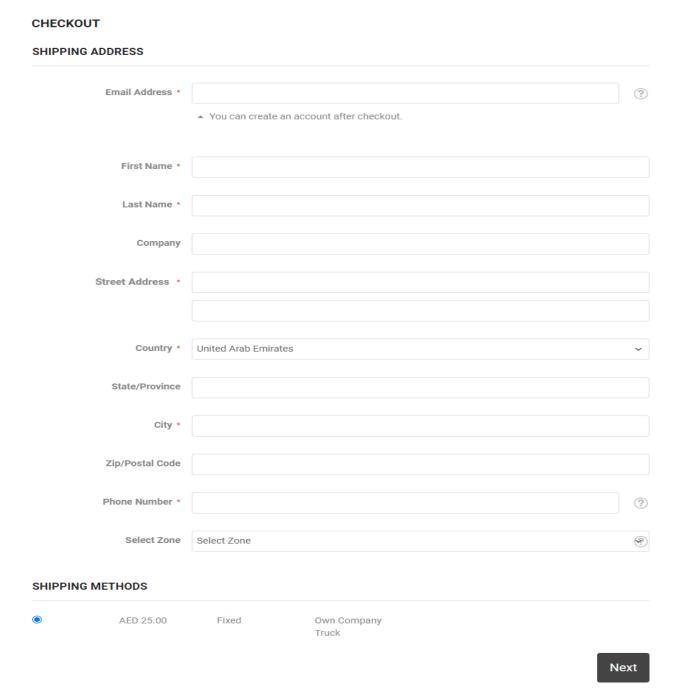

By utilizing these features, you have full control over the contents of your shopping cart, ensuring a tailored and convenient shopping journey.

Checkout Page, Efficiently navigate the checkout page to complete your purchase with ease to full your delivery address.

#### **Shipping Information:**

 Enter or verify your shipping details, including the delivery address and preferred shipping method.

· Place Order: Utilize the order page to place your purchase with ease