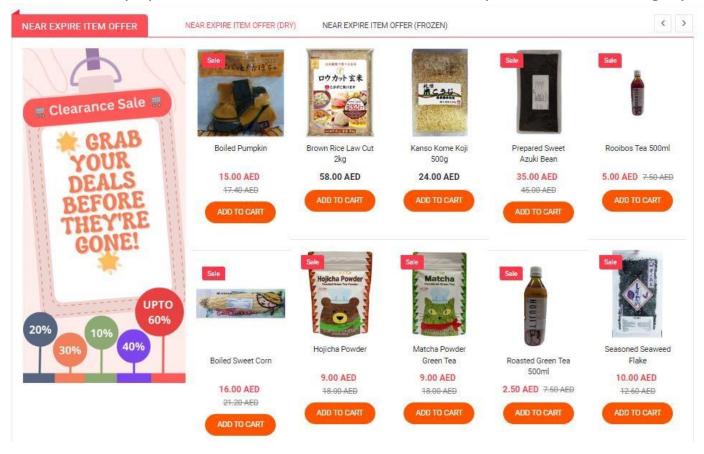

 In the homepage's Popular Items catalog, we consistently refresh the showcased selections.

• On the homepage, in the New Items catalog, we regularly update the featured items.

• On the homepage, within the section dedicated to near-expire item offers, we consistently update the featured items in the near-expire item offer category.