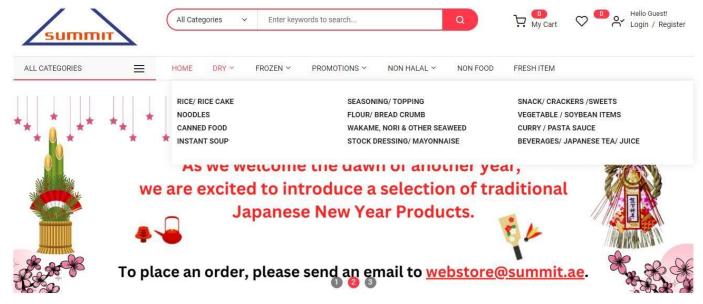

#### Summit webstore user manual

- Please click to visit summitwebstore.com in your web browser, and it will connect you to our homepage.
- On the homepage, you can access all products under categories such as Dry Items, Frozen Items, Promotions, Non-Halal Items, Non-Food Items and Fresh Items.
- On the top right side of the homepage, there is a link that allows you to register for new account or log in to your existing account.
- On the top right side of the homepage, there is a button to change your preferred language for reviewing the summit webstore.

 In the homepage's Popular Items catalog, we consistently refresh the showcased selections.

• On the homepage, in the New Items catalog, we regularly update the featured items.

• On the homepage, within the section dedicated to near-expire item offers, we consistently update the featured items in the near-expire item offer category.

• Main Menu: Perusing all related products is effortlessly accomplished in the main menu.

• Enroll as a new customer, Sign up by providing your essential details.