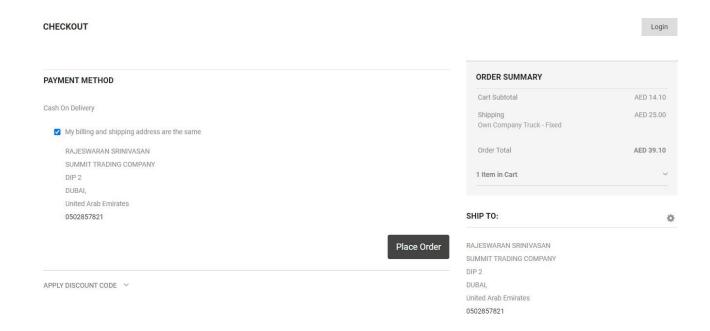

#### **Place Order:**

 Once satisfied with your order details, proceed to place your order by clicking the 'Place Order' button. This action confirms your purchase.

#### **Confirmation:**

 Receive a confirmation message indicating that your order has been successfully placed. Take note of the order number for reference.

Review the sample order confirmation email below.