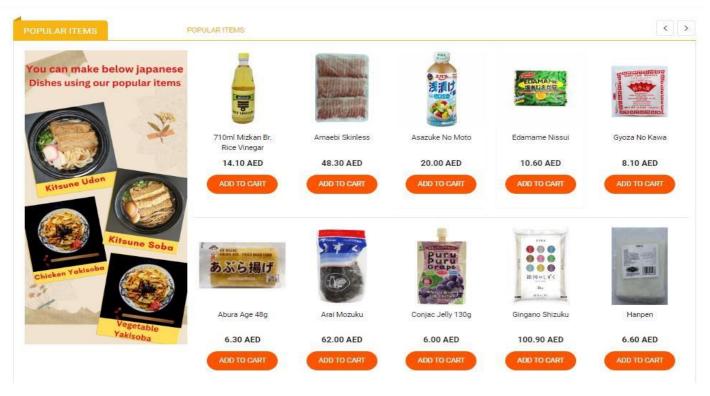

 In the homepage's Popular Items catalog, we consistently refresh the showcased selections.

• On the homepage, in the New Items catalog, we regularly update the featured items.

• On the homepage, within the section dedicated to near-expire item offers, we consistently update the featured items in the near-expire item offer category.