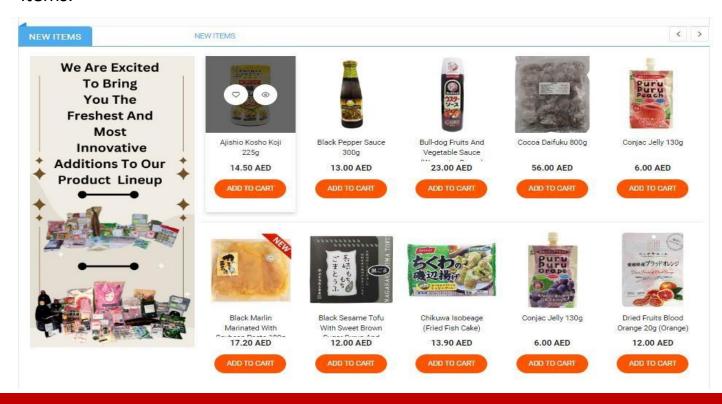

 In the homepage's Popular Items catalog, we consistently refresh the showcased selections.

• On the homepage, in the New Items catalog, we regularly update the featured items.

• On the homepage, within the section dedicated to near-expire item offers, we consistently update the featured items in the near-expire item offer category.